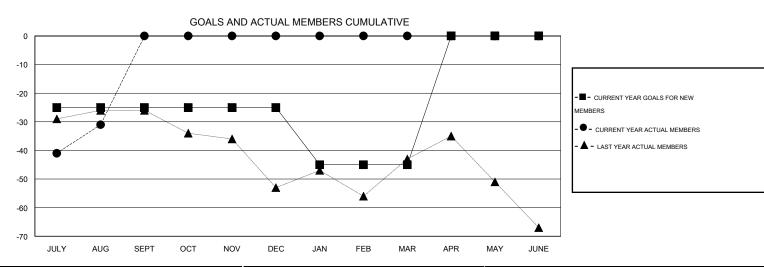

## **LOCATION NEW ZEALAND**

 $\mathsf{GMT}\;\mathsf{CA}\;7$ 

| Clubs                 |                  |           |                  |                  | Members               |                    |                                     |                    |                  |  |
|-----------------------|------------------|-----------|------------------|------------------|-----------------------|--------------------|-------------------------------------|--------------------|------------------|--|
| RESULTS FOR 2016-2017 |                  |           |                  |                  | RESULTS FOR 2016-2017 |                    |                                     |                    |                  |  |
| QUARTER               | NEW CLUB<br>GOAL | NEW CLUBS | DROPPED<br>CLUBS | NET<br>GAIN/LOSS | QUARTER               | NEW MEMBER<br>GOAL | CHARTER AND<br>NEW MEMBERS<br>ADDED | DROPPED<br>MEMBERS | NET<br>GAIN/LOSS |  |
| JULY/AUG/SEPT         | 0                | 0         | 2                | -2               | JULY/AUG/SEPT         | -25                | 34                                  | 65                 | -31              |  |
| OCT/NOV/DEC           | 0                | 0         | 0                | 0                | OCT/NOV/DEC           | 0                  | 0                                   | 0                  | 0                |  |
| JAN/FEB/MAR           | 0                | 0         | 0                | 0                | JAN/FEB/MAR           | -20                | 0                                   | 0                  | 0                |  |
| APR/MAY/JUNE          | 1                | 0         | 0                | 0                | APR/MAY/JUNE          | 45                 | 0                                   | 0                  | 0                |  |